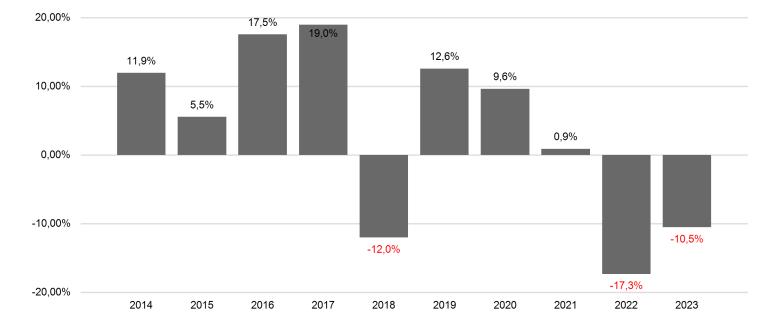

## **Past Performance**

This chart shows the fund's performance as the percentage loss or gain per year over the last 10 years.

Past performance is not a reliable indicator of future performance. Markets could develop very differently in the future. It can help you to assess how the fund has been managed in the past.

Performance is shown after deduction of ongoing charges. Any entry and exit charges are excluded from the calculation.

The unit class was established in 2008.

Performance was calculated in EUR.